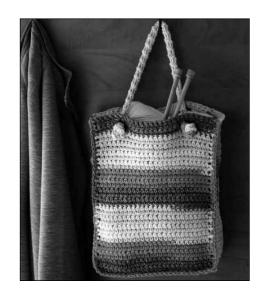

# LILY SUGAR'N CREAM STRIPES BAG TO CROCHET

### **MEASUREMENTS**

 $9 \times 12 \times 3\frac{1}{2} \text{ ins } [23 \times 30.5 \times 9 \text{ cm}].$ 

# **INSTRUCTIONS**

Front and Back (make alike). Ch 28.

**1st row:** (RS). 1 sc in 2nd ch from hook and each ch to end of ch. Turn. 27 sc. Work in sc for 11 ins [28 cm].

**Next row:** (Eyelet row). Ch 1. (1 sc in each of next

6 sc. Ch 1. Miss next sc. 1 sc in each of next 6 sc) twice. Turn. Work 2 rows in sc. Fasten off. Apply grommets in eyelets.

Gusset: Ch 12.

**1st row:** (RS). 1 sc in 2nd ch from hook. 1 sc in each ch to end of ch. Turn. 11 sc. Work in sc for 33 ins [84 cm]. Fasten off.

With WS tog, crochet Gusset to sides and bottom of Front and Back.

**Handles:** Ch 5. Join with sl st in first ch.

**1st rnd:** (RS).

Ch 1. 1 sc in each ch around. 5 sc. Place marker for end of rnd and slip marker every rnd.

Work in sc for

16 ins [40.5 cm]. Fasten off. Thread handles through grommets and knot ends.